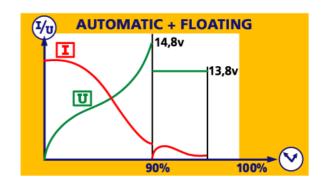

## COMPLETELY AUTOMATIC + Battery tester

- ▲ 100% recharge with the «Floating process»
  - stop main charge at 14.8 V
  - maintenance floating at 13.8 V
- ▲ no tension on the clips, so no sparks no risk of reversal of polarity and a buzzer shows the reversal of polarity