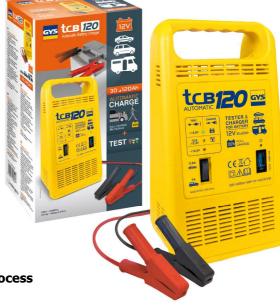

## TCB 120 automatic

12 V

30 ▶ 120 Ah

## **BATTERY CHARGER**

- Automatic charge without any supervision
- Maintains full charge at 100% with Floating Process
- 2 levels of charging current (3.5 A / 7 A)
- Visible charge level (3 LED indicators)
- For starting batteries from 15 to 120 Ah
- Protection of on-board electronics:
  Overvoltage protection
  Safe to charge without disconnecting the battery

Ref. 023284

## **TESTER**

State of charge shown with 3 LED indicators

- Comprehensive protection for the sensitive on board electronics, the charger and the battery:
  - ✓ Protection against polarity reversal, short circuit and overload
  - ✓ Audible warning to prevent any polarity reversal
  - √ Fully isolated clamps
- Integrated storage for cables and clamps

(EN 60335-2-29

| 50/60Hz | m    |     | Reg | EFFICACE<br>/RMS | MOYEN<br>/AVERAGE | START<br>1V/C | FUSE |                  | <b>.</b> |
|---------|------|-----|-----|------------------|-------------------|---------------|------|------------------|----------|
| 230V    | 150W | 12V | 2   | 10,5A            | 3,5-7A            | -             | 15A  | 16,5x11x29<br>cm | 2,9 kg   |